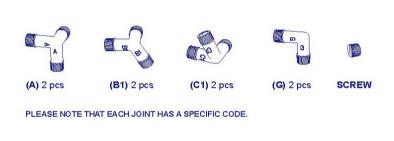

## GOAL SIZE: L110 x H90 x D57 cm

| Comp No. | Q'TY  |
|----------|-------|
| 100 cm   | 3 pcs |
| 85 cm    | 2 pcs |
| 80 cm    | 2 pcs |
| 49 cm    | 2 pcs |
| 16 cm    | 2 pcs |