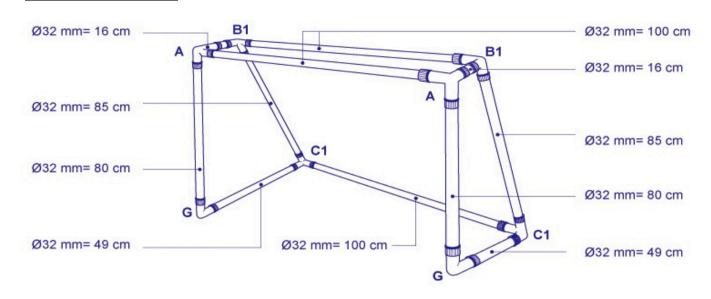

## GOAL SIZE: L110 x H90 x D57 cm

| Comp No. | Q'TY  |
|----------|-------|
| 100 cm   | 3 pcs |
| 85 cm    | 2 pcs |
| 80 cm    | 2 pcs |
| 49 cm    | 2 pcs |
| 16 cm    | 2 pcs |